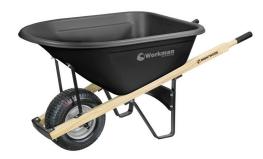

# **WORKMAN SERIES**

## **WORKMAN 6**

# **6 Cube Poly Round**

6" turf tire: CCWB19738 \*Single wheel only