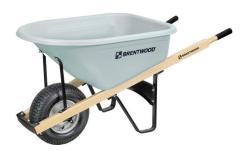

# WHEELBARROW SERIES

# **BRENTWOOD SERIES**



## SINGLE WHEEL MODELS

## **6 Cube Poly Round**

6" turf tire: ACWB20210 4" no-flat tire: ACWB20225

# **8 Cube Poly Round**

6" turf tire: ACWB20214 4" no-flat tire: ACWB20229



## **DOUBLE WHEEL MODELS**

**6 Cube Poly Round** 

6" turf tire: ACWB20477

# **8 Cube Poly Round**

6" turf tire: ACWB20479

## 10 Cube Poly Flat

6" turf tire: ACWB20480



## STEEL MODEL

## **6 Cube Steel**

6" turf tire: ACWB20186 4" no-flat tire: ACWB20188 \*Single wheel only



# **WORKMAN SERIES**



## **WORKMAN 6**

# **6 Cube Poly Round**

6" turf tire: CCWB19738 \*Single wheel only



## **WORKMAN 8**

# **8 Cube Poly Round**

6" turf tire: CCWB19739 \*Single wheel only



# **WORKMAN 10**

# 10 Cube Poly Flat

6" turf tire: CCWB19740 \*Double wheel only



#### BRENTWOOD INDUSTRIES, INC.

brentwo