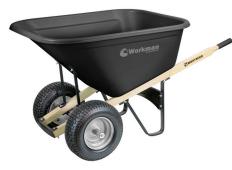

# **WORKMAN 10**

# 10 Cube Poly Flat

6" turf tire: CCWB19740 \*Double wheel only