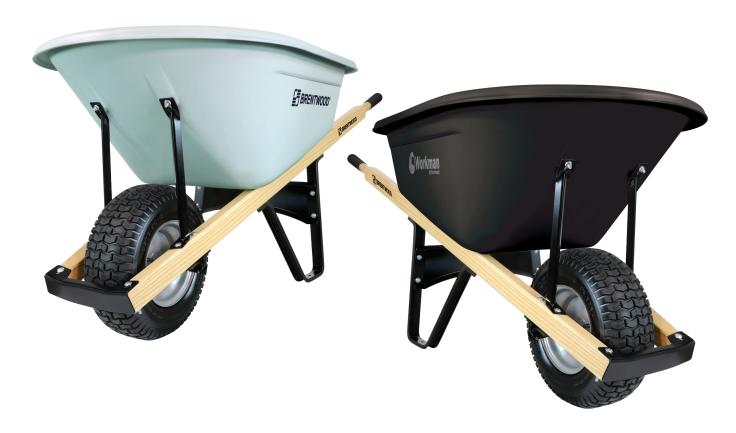

# **BRENTWOOD WHEELBARROWS**

# **PRODUCT FEATURES**

# ROBUST CHASSIS

Powder-coated, structural steel chassis is flared for lateral support and features an arched steel stabilizing plate that allows for additional foot clearance.

## BENT FRONT BRACES

Heavy gauge, powder coated steel braces are designed for durability (exceeds 1,200 lbs of pressure).

## RUGGED WHEEL ASSEMBLY

Turf and no-flat tire options, sturdy 3/4" steel axle, and sealed precision bearings that resist moisture and dirt.

## HEAVY-DUTY PAN & HARDWARE

Our patented shovel-friendly pan is formed from UV-stabilized, heavy gauge high-density polyethylene (HDPE) and secured to the chassis with smooth, recessed bolts and premium flange nuts.

## RIGID NOSE PIECE

Powder coated, heavy-gauge steel ensures a rigid frame assembly.

# • N. AMERICAN HARDWOOD HANDLES

Varnished handles are engineered for heavy use and efficient lifting.