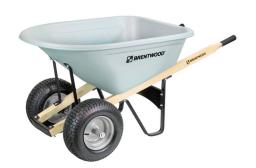

## **DOUBLE WHEEL MODELS**

**6 Cube Poly Round** 

6" turf tire: ACWB20477

# **8 Cube Poly Round**

6" turf tire: ACWB20479

## 10 Cube Poly Flat

6" turf tire: ACWB20480