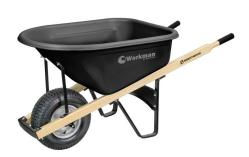

# **6 Cube Poly Round**

6" turf tire: CCWB19738 \*Single wheel only

# **8 Cube Poly Round**

6" turf tire: CCWB19739 \*Single wheel only

# 10 Cube Poly Flat

6" turf tire: CCWB19740 \*Double wheel only