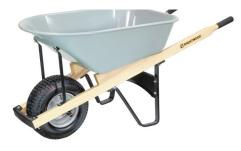

## **6 Cube Steel**

6" turf tire: ACWB20186 4" no-flat tire: ACWB20188 \*Single wheel only